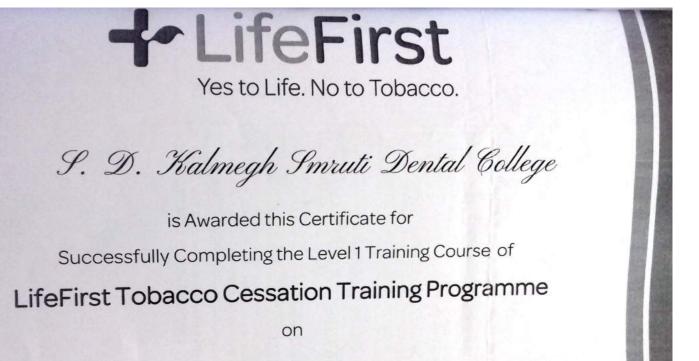

Feedback for Tobacco Cessation was taken through Pre- and Post-test. An Impact analysis was done with the degree of awareness, sensitization and learning gain. Accordingly, such Tobacco Cessation program was conducted on April 27, 2017. (Annexure Page No. 51-63) Following structured value added programs are conducted -