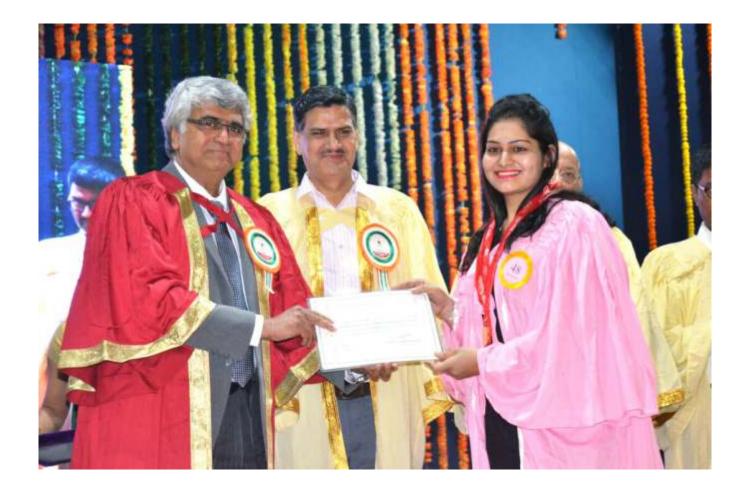

## **Outstanding Achievements**

In recently held MUHS, Nashik University convocation 2017 out of 05 declared gold medals, our student Ms. Namrata Khetal bagged 03 Gold medals. One Medal is specially reserved for Govt. Institution.

Outstanding Achievements (Annexure Page No. 122-124)

In recently held MUHS, Nashik University convocation 2017 out of 04 declared gold medals, our student Ms. Namrata Khetal bagged 03 Gold medals. The other one Medal is reserved for Govt. Institution only.