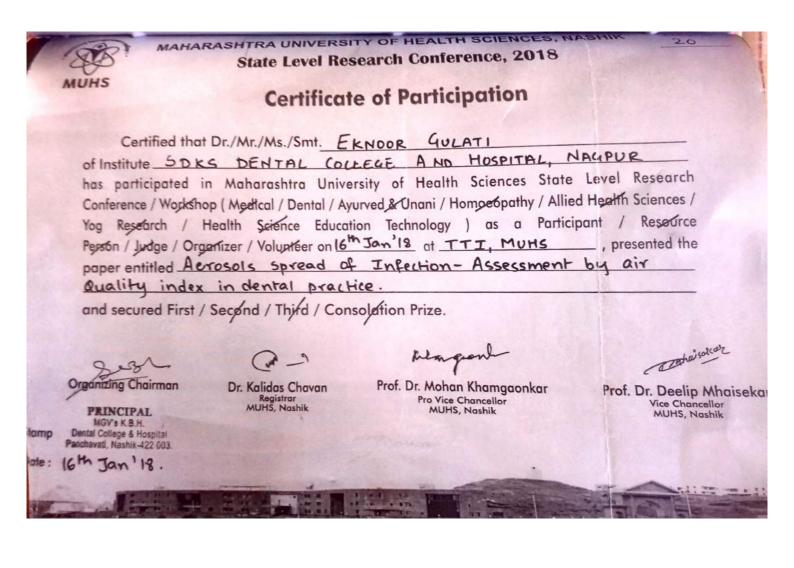

- MUHS has awarded first prize in UG category to Miss. Eknoor Gulati, for her paper presentation titled "Assessment of aerosols affected air quality index in dental practice" in Research Conference.
- MUHS has awarded second prize in PG category to Dr. Vaishali Agrawal for the topic "Saliva as a diagnostic mode for asthma".
- MUHS has awarded consolation prize in Teacher's category to Dr. Akhilesh Shewale for his topic "Manual herbal bone graft in craniofacial defect"
- Our 8 short term research projects have been selected for Short Term Research Grant at MUHS, Nashik level. (Annexure Page No. 120-124)