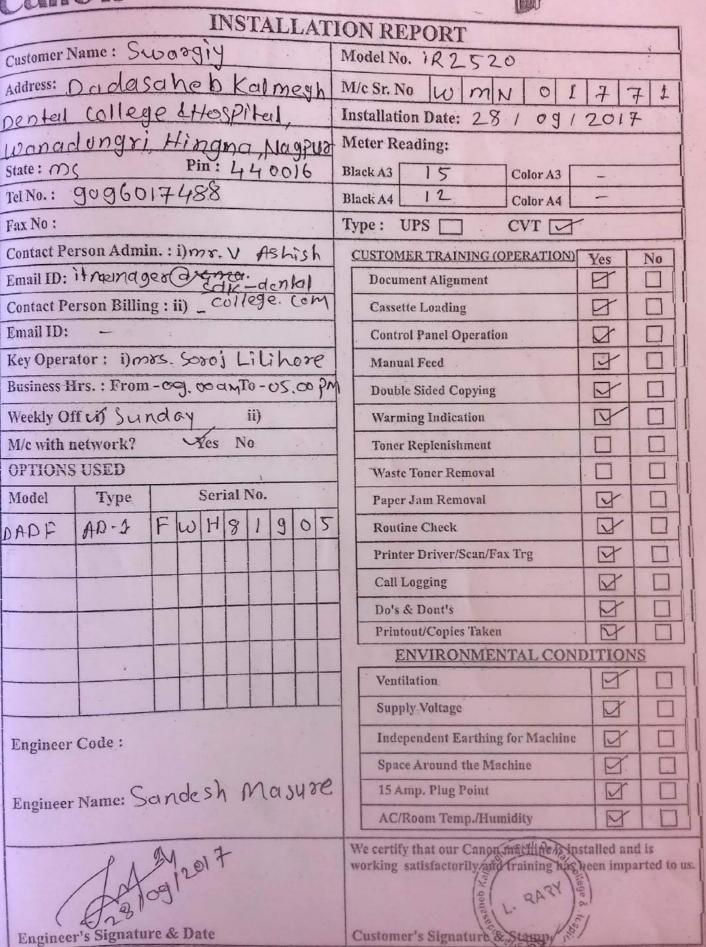

| Internet band width speed □ 2mbps<br>□ 10 mbps □ 1 GB | 100/1000 mbps                           |
|-------------------------------------------------------|-----------------------------------------|
|                                                       | In addition to EBSCO, Knimbus Digital   |
|                                                       | Library and National Science Library in |
| Content management system for e-                      | collaboration with MUHS.                |
| learning                                              | INFIBNET have been subscribed           |
|                                                       | LIBMAN software to automate the library |
|                                                       | is also installed                       |
|                                                       | New reprography machine (Xerox Copier)  |
| Copier                                                | has been installed (Model No: DADF AB-  |
|                                                       | 1) during the session 2017-18           |